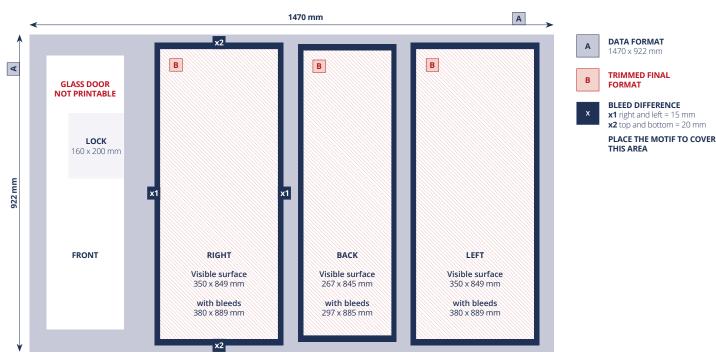

#### **DATA FORMAT**

## (Format / size of the document page)

You need to create one print file for the three sides of the trolley. Please observe the sequence Right/Back/Left. For precise dimensions, please refer to the diagram below.

#### **BLEED DIFFERENCE**

(Area of the trolley sides that is omitted during further processing)

Please include the following bleeds:

right and left = 15 mm each

top and bottom = 20 mm each

Note that certain areas of the image will disappear when the printout is mounted. They are marked dark blue in the PDF.

Place your image motif to fully cover this area in order to avoid white

Please make sure that this area does not contain any important image elements. A layout template for professionals is available.