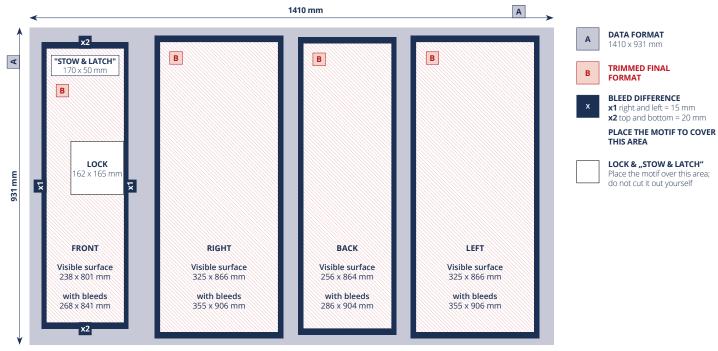

#### DATA FORMAT

# (Format / size of the document page)

You need to create **one** print file for the four sides of the trolley. Please observe the sequence Front/Right/Back/Left. For precise dimensions, please refer to the diagram below.

### **BLEED DIFFERENCE**

(Area of the trolley sides that is omitted during further processing)

Please include the following bleeds: right and left = 15 mm each top and bottom = 20 mm each Note that certain areas of the image will disappear when the printout is mounted. They are marked dark blue in the PDF.

Place your image motif to fully cover this area in order to avoid white borders.

Please make sure that this area does not contain any important image elements. A layout template for professionals is available.