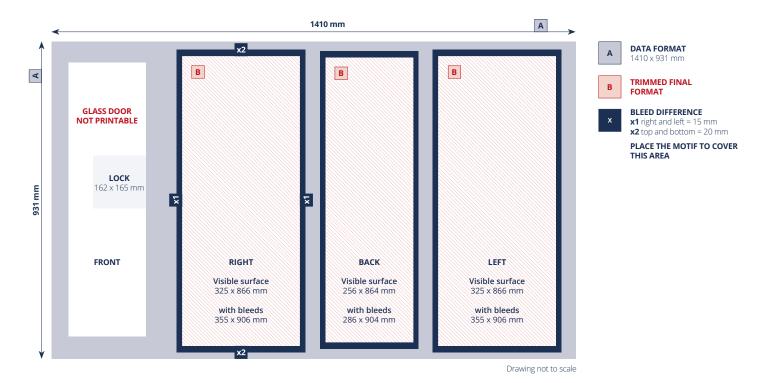

#### DATA FORMAT

#### (Format / size of the document page)

You need to create one print file for the three sides of the trolley. Please observe the sequence Right/Back/Left. For precise dimensions, please refer to the diagram below.

#### **BLEED DIFFERENCE**

(Area of the trolley sides that is omitted during further processing) Please include the following bleeds:

right and left = 15 mm each

top and bottom = 20 mm each

Note that certain areas of the image will disappear when the printout is mounted. They are marked dark blue in the PDF.

Place your image motif to fully cover this area in order to avoid white borders.

Please make sure that this area does not contain any important image elements. A layout template for professionals is available.