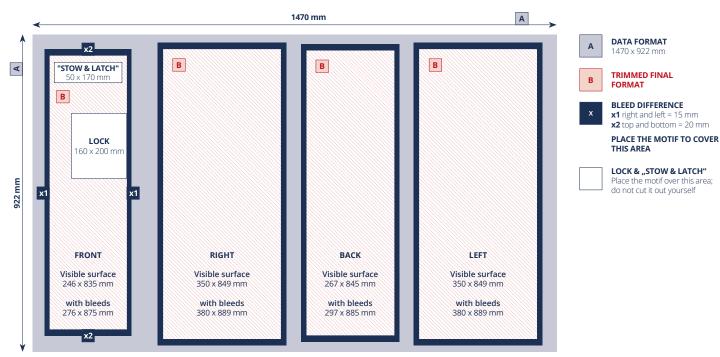

## (Format / size of the document page)

You need to create **one** print file for the four sides of the trolley. Please observe the sequence Front/Right/Back/Left. For precise dimensions, please refer to the diagram below.

### **BLEED DIFFERENCE**

(Area of the trolley sides that is omitted during further processing)

Please include the following bleeds:

right and left = 15 mm each

top and bottom = 20 mm each

Note that certain areas of the image will disappear when the printout is mounted. They are marked dark blue in the PDF.

Place your image motif to fully cover this area in order to avoid white

Please make sure that this area does not contain any important image elements. A layout template for professionals is available.