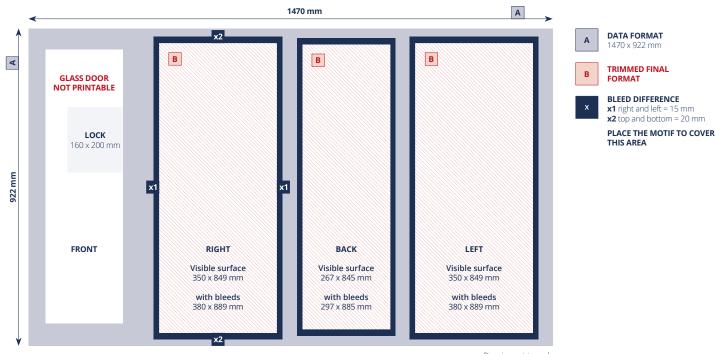

# **DATA FORMAT**

# (Format / size of the document page)

You need to create **one** print file for the three sides of the trolley. Please observe the sequence Right/Back/Left. For precise dimensions, please refer to the diagram below.

# **BLEED DIFFERENCE**

(Area of the trolley sides that is omitted during further processing)

Please include the following bleeds:

right and left = 15 mm each

top and bottom = 20 mm each

Note that certain areas of the image will disappear when the printout is mounted. They are marked dark blue in the PDF.

Place your image motif to fully cover this area in order to avoid white borders

Please make sure that this area does not contain any important image elements. A layout template for professionals is available.